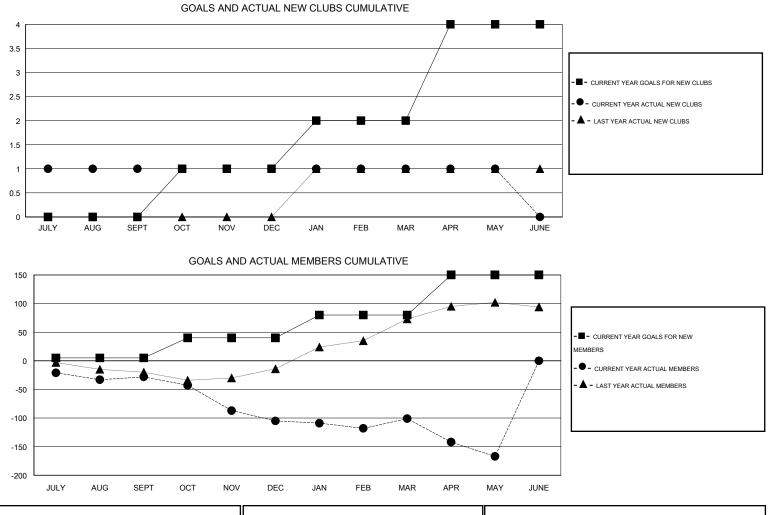

## Gary Wond GMT:

| LOCATION NEVADA |
|-----------------|
|-----------------|

| GMT:                  | r: Gary Wong LOCATION NEVADA |                  |           |                  |                  |                       |                    |                                     |                    | GMT CA 1         |  |
|-----------------------|------------------------------|------------------|-----------|------------------|------------------|-----------------------|--------------------|-------------------------------------|--------------------|------------------|--|
|                       |                              |                  | Clubs     |                  |                  |                       |                    | Members                             |                    |                  |  |
| RESULTS FOR 2014-2015 |                              |                  |           |                  |                  | RESULTS FOR 2014-2015 |                    |                                     |                    |                  |  |
| QUART                 | TER                          | NEW CLUB<br>GOAL | NEW CLUBS | DROPPED<br>CLUBS | NET<br>GAIN/LOSS | QUARTER               | NEW MEMBER<br>GOAL | CHARTER AND<br>NEW MEMBERS<br>ADDED | DROPPED<br>MEMBERS | NET<br>GAIN/LOSS |  |
| JULY/AU               | JG/SEPT                      | 0                | 1         | 0                | 1                | JULY/AUG/SEPT         | 5                  | 64                                  | 92                 | -28              |  |
| OCT/NC                | V/DEC                        | 1                | 0         | 2                | -2               | OCT/NOV/DEC           | 35                 | 39                                  | 116                | -77              |  |
| JAN/FE                | 3/MAR                        | 1                | 0         | 0                | 0                | JAN/FEB/MAR           | 40                 | 42                                  | 38                 | 4                |  |
| APR/MA                | Y/JUNE                       | 2                | 0         | 0                | 0                | APR/MAY/JUNE          | 70                 | 34                                  | 100                | -66              |  |